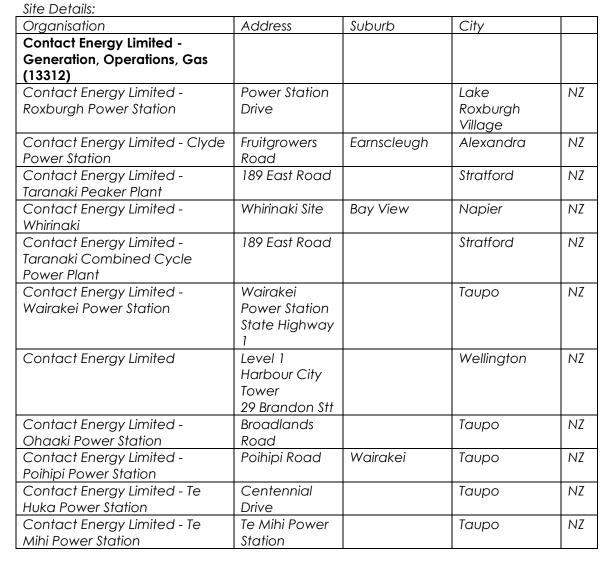

## Contact Energy Limited

Scope of certification:

The implementation of a safety management system for public safety in both the gas and electricity generating industry for the sites and assets owned and operated by Contact Energy Limited.